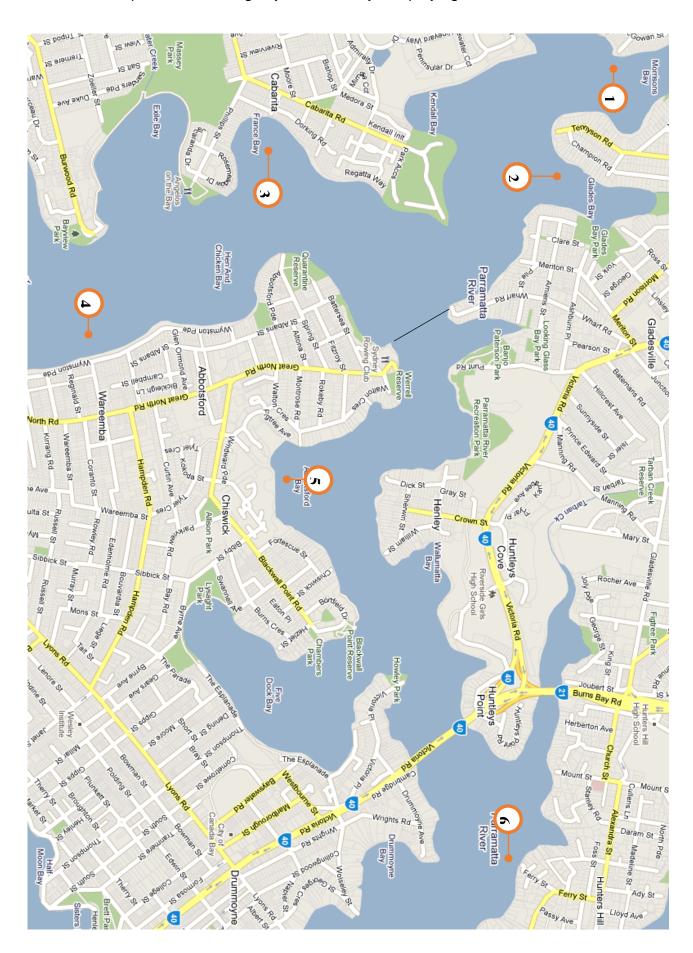

## **POSITION OF PRSC MARKS**

PRSC marks are permanent orange cylindrical buoys displaying PRSC and Mark Number.