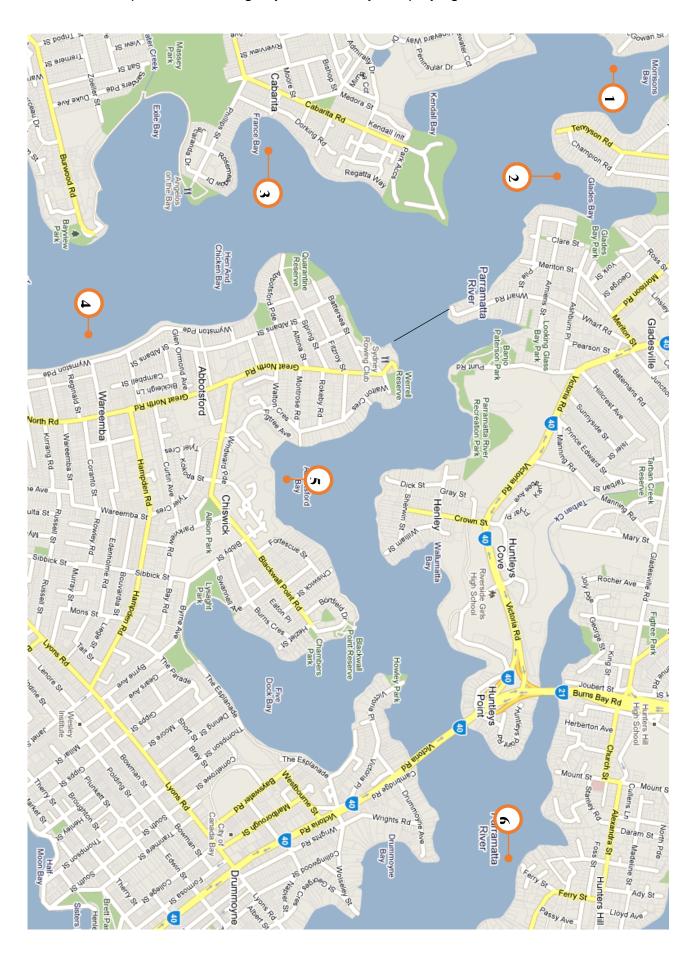

### **POSITION OF PRSC MARKS**

PRSC marks are permanent orange cylindrical buoys displaying PRSC and Mark Number.